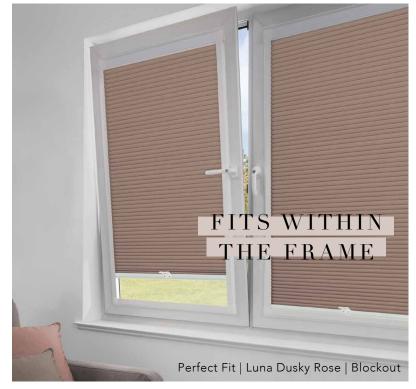

# CONTEMPORARY LIVING

--- with perfect fit, streamlined shading --

Award winning Perfect Fit blinds are a fantastic choice for most windows and doors, easy to fit with no drilling or screwing in to the frame.

Louvolite Perfect Fit® is unique because the window blind fits neatly into a stylish frame which moves together with the windows and doors when they are opened and closed, giving you the perfect combination of shade and ventilation.