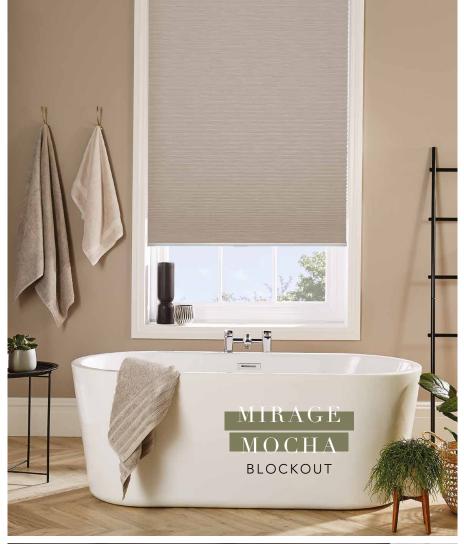

### YOUR SPACE

YOUR STYLE

Create a whole new look for your home with our stylish made to measure cellular blinds in a great selection of colours and textures.

Choose from a plain or textured Light filtering to a blackout fabric that offers enhanced privacy and high performance that helps to control the temperature of your surroundings all year round. We have the ideal solution for any room in the home.

#### SOPHISTICATED INSULATION

With their unique shape and functional design, our stylish Cellular blinds take unpredictable Australasian temperatures in their stride.

Incredibly efficient, cellular blinds not only look great but also help keep energy costs down. Their unique honeycomb structure creates a thermal barrier between the room and window to provide additional insulation.

Cellular blinds are even more thermally effective when paired with Perfect Fit®.

A concertina-like aesthetic, Cellular blinds are creatively designed to shade both standard and irregular shaped windows.