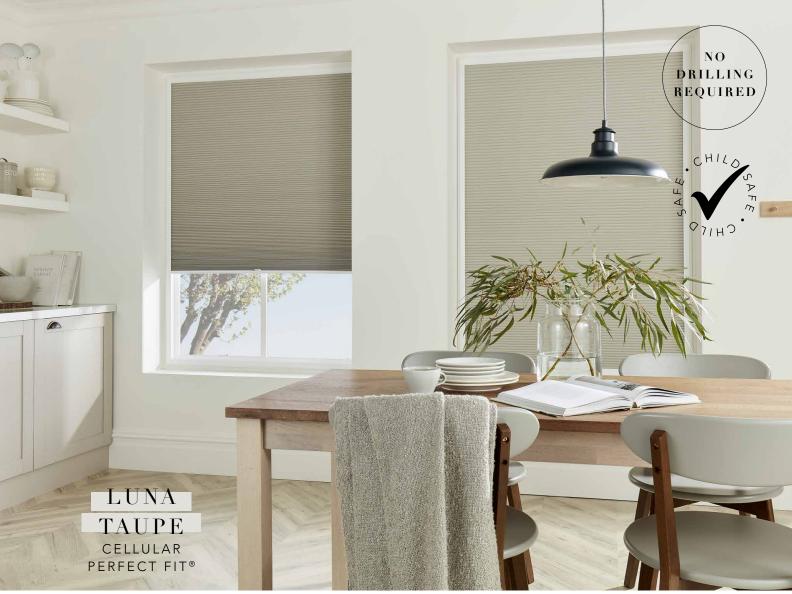

# CONTEMPORARY LIVING

--- with perfect fit, streamlined shading --

Award winning Perfect Fit blinds are a fantastic choice for most windows and doors, easy to fit with no drilling or screwing in to the frame.

Louvolite Perfect Fit® is unique because the window blind fits neatly into a stylish frame which moves together with the windows and doors when they are opened and closed, giving you the perfect combination of shade and ventilation.

#### THE BENEFITS:

- No gaps at the side of the blinds for enhanced privacy and improved insulation and light control.
- Totally child safe because there are no loose cords.
- Perfect Fit blinds sit on the window frame, so windows and doors can be opened and closed freely and your window sills remain clear.
- A range of frame colour finishes to match your windows and doors.