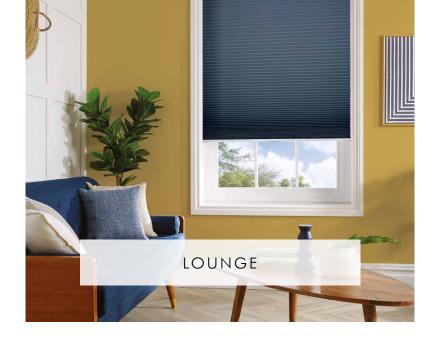

### YOUR SPACE

YOUR STYLE

Create a whole new look for your home with our stylish made to measure cellular blinds in a great selection of colours and textures.

Choose from a plain or textured Light filtering to a blackout fabric that offers enhanced privacy and high performance that helps to control the temperature of your surroundings all year round. We have the ideal solution for any room in the home.

Combine this with our modern slimline operating system in a choice of three colours, White, Silver or Black to coordinate with any interior.