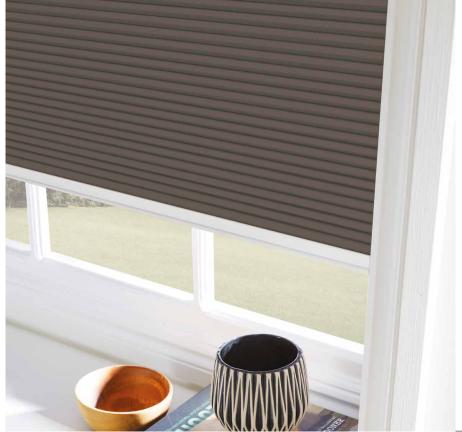

### YOUR SPACE

YOUR STYLE

Create a whole new look for your home with our stylish made to measure cellular blinds in a great selection of colours and textures.

Choose from a plain or textured Light filtering to a blackout fabric that offers enhanced privacy and high performance that helps to control the temperature of your surroundings all year round. We have the ideal solution for any room in the home.

#### SOPHISTICATED INSULATION

With their unique shape and functional design, our stylish Cellular blinds take unpredictable Australasian temperatures in their stride.

Incredibly efficient, cellular blinds not only look great but also help keep energy costs down. Their unique honeycomb structure creates a thermal barrier between the room and window to provide additional insulation.

Cellular blinds are even more thermally effective when paired with Perfect Fit®.

A concertina-like aesthetic, Cellular blinds are creatively designed to shade both standard and irregular shaped windows.