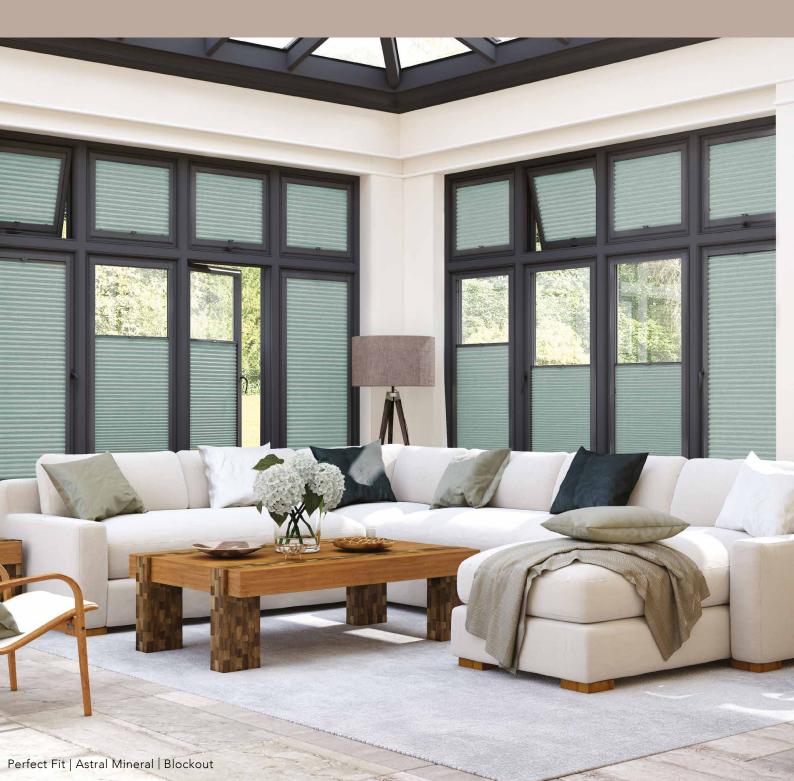

#### SOPHISTICATED INSULATION

With their unique shape and functional design, our stylish Cellular blinds take unpredictable Australasian temperatures in their stride.

Incredibly efficient, cellular blinds not only look great but also help keep energy costs down. Their unique honeycomb structure creates a thermal barrier between the room and window to provide additional insulation.

Cellular blinds are even more thermally effective when paired with Perfect Fit®.

A concertina-like aesthetic, Cellular blinds are creatively designed to shade both standard and irregular shaped windows.

# CONTEMPORARY LIVING

--- with perfect fit, streamlined shading --

Award winning Perfect Fit blinds are a fantastic choice for most windows and doors, easy to fit with no drilling or screwing in to the frame.

Louvolite Perfect Fit® is unique because the window blind fits neatly into a stylish frame which moves together with the windows and doors when they are opened and closed, giving you the perfect combination of shade and ventilation.