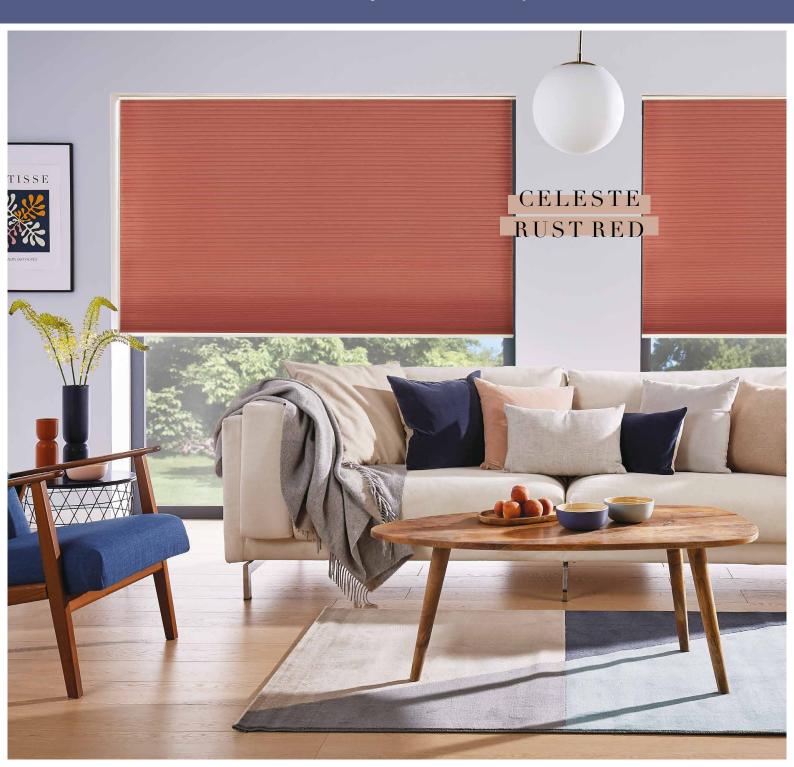

#### SOPHISTICATED INSULATION

With their unique shape and functional design, our stylish Cellular blinds take unpredictable Australasian temperatures in their stride.

Incredibly efficient, cellular blinds not only look great but also help keep energy costs down. Their unique honeycomb structure creates a thermal barrier between the room and window to provide additional insulation.

Cellular blinds are even more thermally effective when paired with Perfect Fit®.

A concertina-like aesthetic, Cellular blinds are creatively designed to shade both standard and irregular shaped windows.