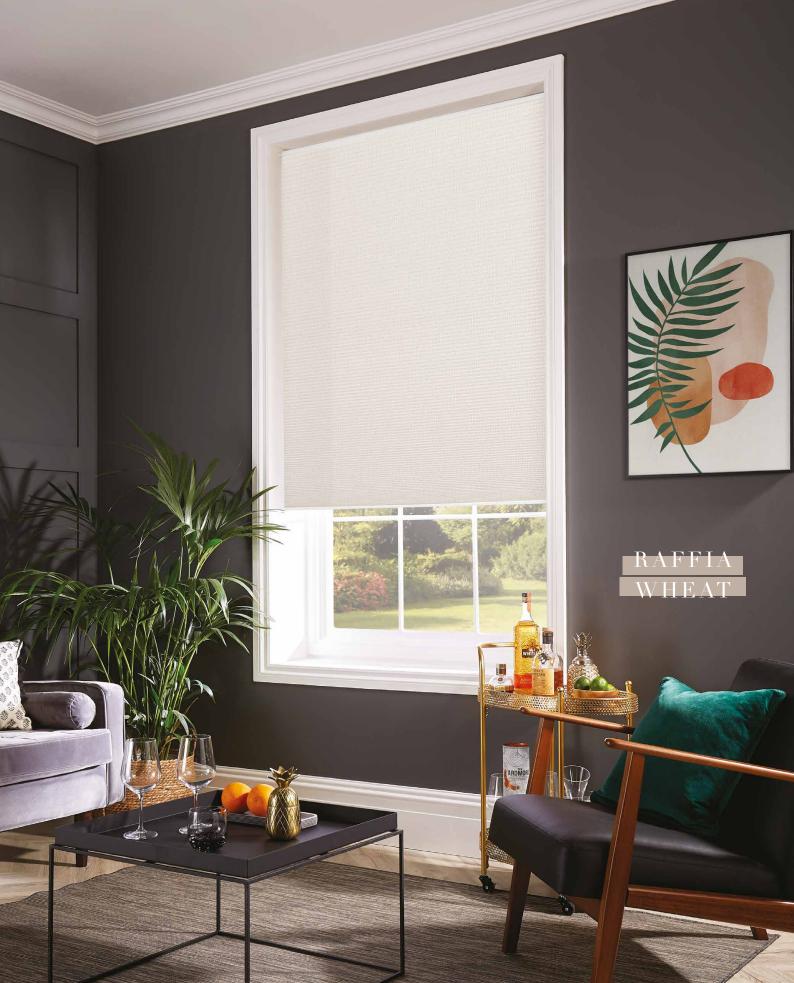

### YOUR SPACE

YOUR STYLE

Create a whole new look for your home with our stylish made to measure cellular blinds in a great selection of colours and textures.

Choose from a plain or textured Light filtering to a blackout fabric that offers enhanced privacy and high performance that helps to control the temperature of your surroundings all year round. We have the ideal solution for any room in the home.

#### SOPHISTICATED INSULATION

With their unique shape and functional design, our stylish Cellular blinds take unpredictable Australasian temperatures in their stride.

Incredibly efficient, cellular blinds not only look great but also help keep energy costs down. Their unique honeycomb structure creates a thermal barrier between the room and window to provide additional insulation.

Cellular blinds are even more thermally effective when paired with Perfect Fit®.

A concertina-like aesthetic, Cellular blinds are creatively designed to shade both standard and irregular shaped windows.